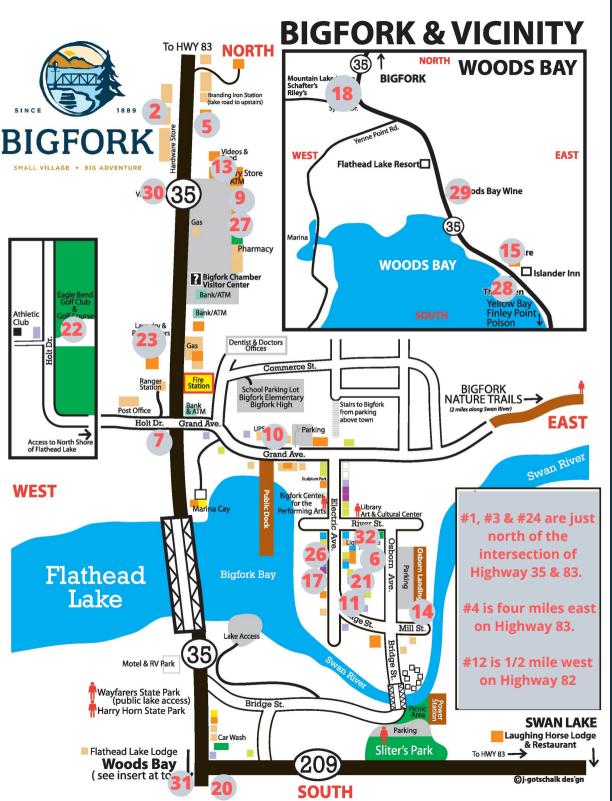

- Friday 11am-8pm Saturday - Sunday 8am-8pm 8270 Highway 35

#### 19. Subway

Daily 8am-9pm 8270 Highway 35

## 26. Sugar & Spice

Daily 10am-8pm 470 Flectric Ave

#### 32. Taco Loco

Daily 11am-9pm Sunday 12pm-9pm Closed Wednesday 260 River Street

#### 27. Tall Pine Lounge & Casino

Monday, Thursday, Friday 4pm-10pm Saturday - Sunday 12pm-10pm 8111 Montana Hwy 35

#### 28. The Raven

Daily 11am-10pm

15321 Montana Hwy 35

# 29. Woods Bay Wine\*

Wednesday - Sunday 3-9pm 14942 Highway 35

#### 30. VFW

Monday - Wednesday 11am-3pm Thursday - Saturday 11am-8pm 8098 Highway 35

# **BE PATIENT BE KIND BE GENEROUS**

Like much of the country, we are experiencing staffing shortages. Hours may change, there may be wait times, and even the occasional mistake. Just know we are glad you are here!